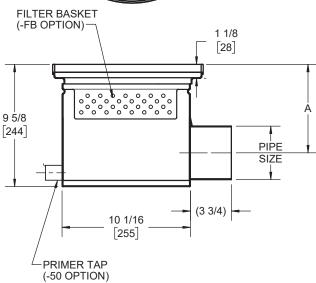

## 42650-SO SS Drain 12" Round Top, 10" Deep, Side Outlet **Specification**

Josam series 42650 fabricated stainless steel (type 304), 12" round top, 10" deep, with no-hub side outlet, anchor tabs and perforated SS grate (standard).

| Model | Pipe<br>size | А            |
|-------|--------------|--------------|
| 42653 | 3"           | 7.4<br>[188] |
| 42654 | 4"           | 6.9<br>[175] |
| 42656 | 6"           | 5.9<br>[150] |

Josam product specifications in U.S. customary units are approximate and provided for reference only. For precise measurements, please contact Josam Technical Support. Josam reserves the right to change or modify product design, construction, specifications, or materials without prior notice and without incurring any obligation to make such changes and modifications on Josam products previously or subsequently sold.