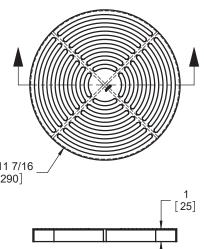

STANDARD GRATE FREE AREA = 42.4 IN<sup>2</sup>

MEETS ADA AND HEEL-PROOF REQMT.

## Ø117/16 [290]

|      |                                     | <br> |      | 2                     | <br>               |
|------|-------------------------------------|------|------|-----------------------|--------------------|
| -FB  | Filter basket                       |      | -CF  | Clamp and flange      |                    |
| -SB  | Sediment bucket                     |      | -NG  | No grate              |                    |
| -VP  | Secured grate                       |      | -HG  | Perf. half grate      | $\left  - \right $ |
| -SO  | Side outlet                         |      | -3Q  | Perf. 3/4 grate       | Ц                  |
| -50  | 1/2" primer tap                     |      | -MG  | Mesh, anti-slip grate |                    |
| -T   | Threaded outlet                     |      | -LG  | Ladder grate          | <u> </u>           |
| -BW  | Butt-weld outlet (spec. 10, 40, 80) |      | -SG  | Perimeter slot grate  |                    |
| -PFO | Push-Fit outlet                     |      | -316 | Type 316L material    |                    |