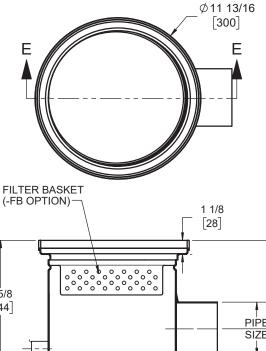

## 42650-SO SS Drain 12" Round Top, 10" Deep, Side Outlet **Specification**

Josam series 42650 fabricated stainless steel (type 304), 12" round top, 10" deep, with no-hub side outlet, anchor tabs and perforated SS grate (standard).

STANDARD GRATE FREE AREA = 42.4 IN<sup>2</sup>

MEETS ADA AND HEEL-PROOF REQMT.